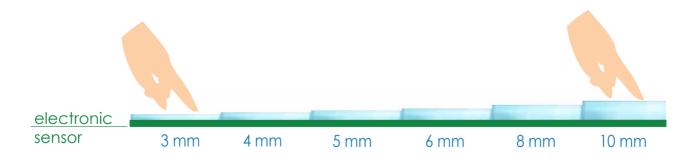

Glass has a very high resistance to compression.

For example in order to break a cube of 1cm of glass it is necessary a weight of 10 tonnes.

Our sensors are reliable with all kind of thickness.