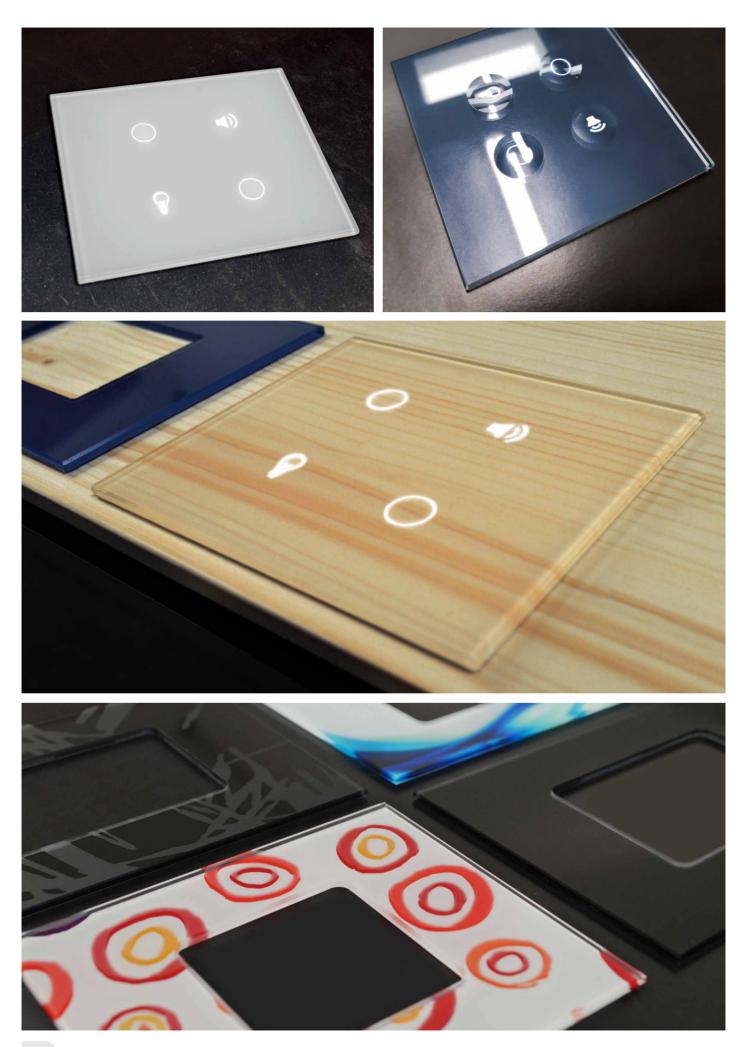

### **BUTTOM, SLIDER, PROXIMITY**

Our technology consists of **push buttons**, **drag** and **proximity sensors**. Push buttons and drag sensors are activated when the surface is touched, while in the case of proximity sensors the contact is not necessary.

## **CUSTOMIZABLE INTERACTION**

We have studied the most advanced solutions for the **interplay** with the keyboard in order to combine the **button's feedback** with **glass decoration** using **back-lighting effects**, **sound** and **tactile sense**.

## 1. GRAPHIC STYLE

Each project is **customized** according to the customer specications.

Our production exibility in the decoration allows us to realize both minimal and more sophisticated keyboards.

## 2. THE SHAPE OF GLASS

We are able to create glasses with **boundaries** of any **shape** and **leaving empty areas inside**.

If you need to distinguish a button without looking at it, it is possible to realize mat or glossy **glass engravings**.

# 3. THE DECORATION OF GLASS

Our decoration techniques make use of digital technology. In order to compose the design of the keyboards we have many possibilities.