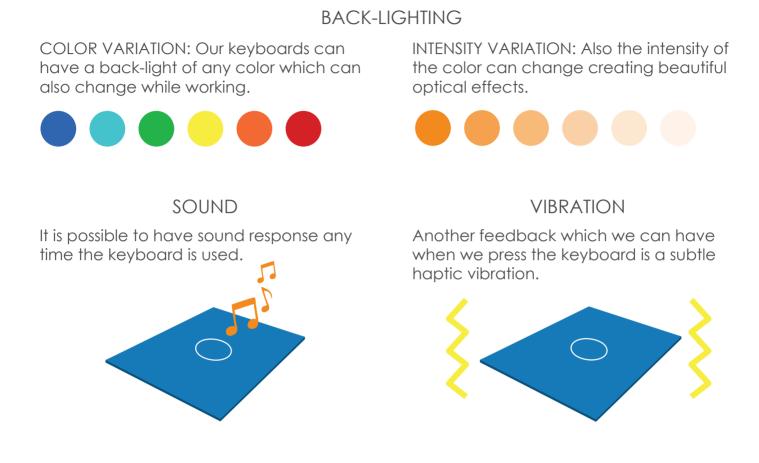

## **CUSTOMIZABLE INTERACTION**

We have studied the most advanced solutions for the **interplay** with the keyboard in order to combine the **button's feedback** with **glass decoration** using **back-lighting effects**, **sound** and **tactile sense**.