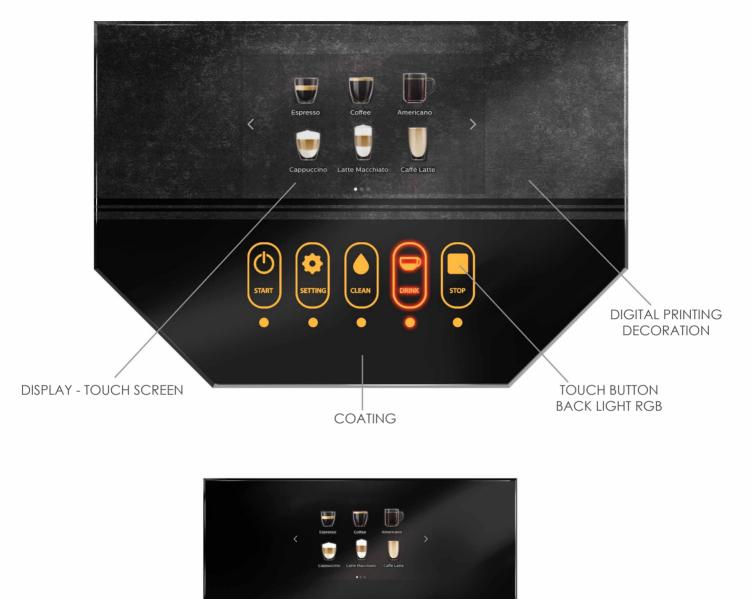

## **CUSTOMIZABLE INTERACTION**

We have studied the most advanced solutions for the **interplay** with the keyboard in order to combine the **button's feedback** with **glass decoration** using **back-lighting effects**, **sound** and **tactile sense**.

## 1. GRAPHIC STYLE

Each project is **customized** according to the customer specications.

Our production exibility in the decoration allows us to realize both minimal and more sophisticated keyboards.

# 3. THE DECORATION OF GLASS

Our decoration techniques make use of digital technology. In order to compose the design of the keyboards we have many possibilities.