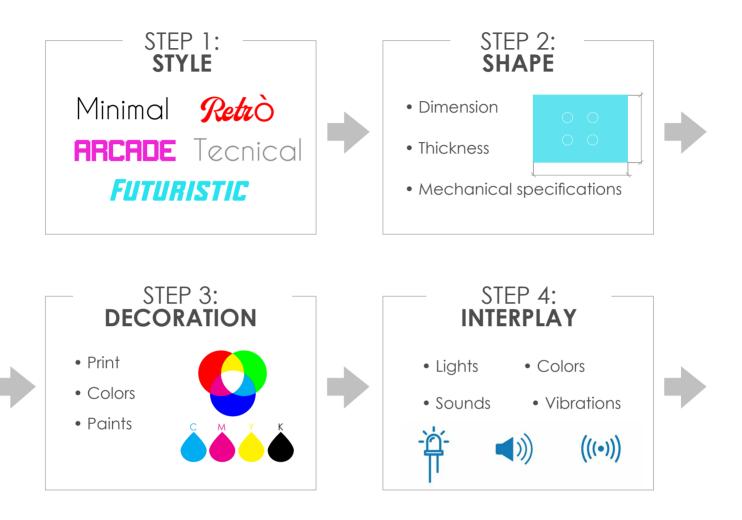

## 1. GRAPHIC STYLE

Each project is **customized** according to the customer specications.

Our production exibility in the decoration allows us to realize both minimal and more sophisticated keyboards.

## 2. THE SHAPE OF GLASS

We are able to create glasses with **boundaries** of any **shape** and **leaving empty areas inside**.

If you need to distinguish a button without looking at it, it is possible to realize mat or glossy **glass engravings**.

Glass has a very high resistance to compression.

For example in order to break a cube of 1cm of glass it is necessary a weight of 10 tonnes.

Our sensors are reliable with all kind of thickness.

# 3. THE DECORATION OF GLASS

Our decoration techniques make use of digital technology. In order to compose the design of the keyboards we have many possibilities.

## BACKGROUND LACQUERED

paints of any color, RAL, textural effects...

## **SLOGANS AND DIGITAL IMAGES**

It is possible to include slogans, logotypes or photos even dierentiated within the same product.

# 4.TOUCH INTERPLAY

With our technology we can decide the type of interplay with the product according to the requirement.

PROXIMITY: cases of hygiene or obscurity

TOUCH: dispensers

DOUBLE TOUCH: smart utilities

PROLONGED TOUCH: volume

#### FEEDBACK

The responsiveness of the product is one of the most fundamental aspects of the design. We have studied the most dierent solutions for all the needs.

## 5. CONNECTIONS

We can interface with all kinds of products with industrial standards.

We can develop a dedicated App to manage the keyboard.

CLEAN

èlevit · www.elevit-ui.com