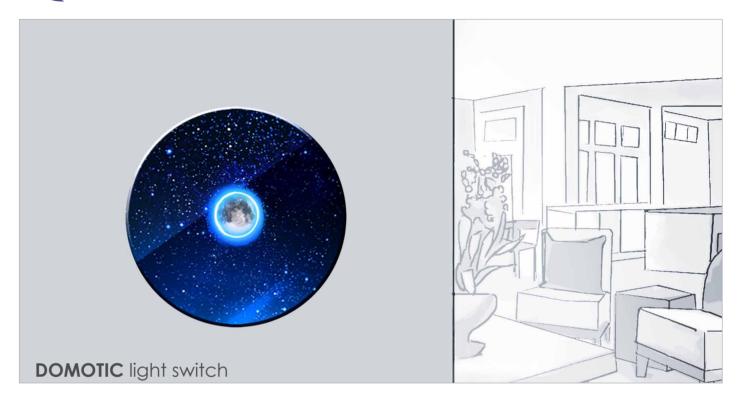

## **CUSTOMIZABLE INTERACTION**

We have studied the most advanced solutions for the **interplay** with the keyboard in order to combine the **button's feedback** with **glass decoration** using **back-lighting effects**, **sound** and **tactile sense**.

# 4.TOUCH INTERPLAY

With our technology we can decide the type of interplay with the product according to the requirement.

PROXIMITY: cases of hygiene or obscurity

TOUCH: dispensers

DOUBLE TOUCH: smart utilities