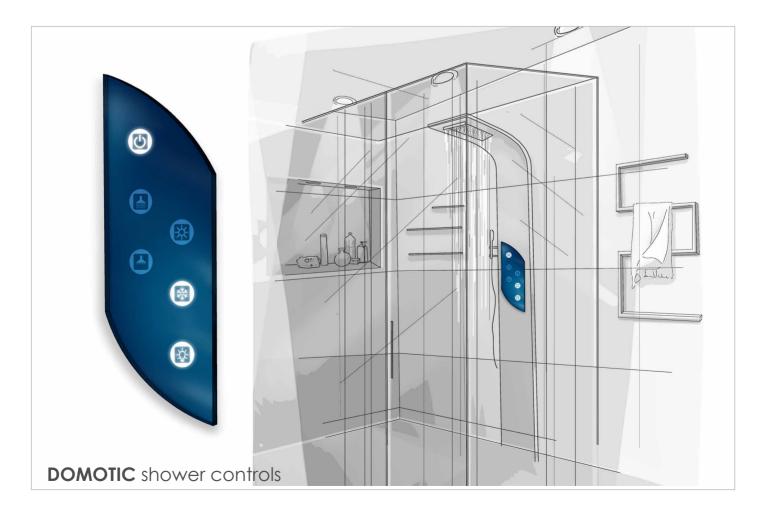

## 2. THE SHAPE OF GLASS

We are able to create glasses with **boundaries** of any **shape** and **leaving empty areas inside**.

If you need to distinguish a button without looking at it, it is possible to realize mat or glossy **glass engravings**.

## **SLOGANS AND DIGITAL IMAGES**

It is possible to include slogans, logotypes or photos even dierentiated within the same product.