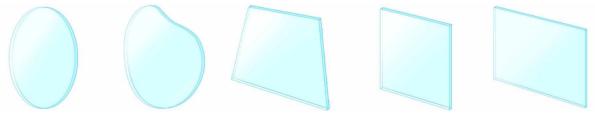

## 2. THE SHAPE OF GLASS

We are able to create glasses with **boundaries** of any **shape** and **leaving empty areas inside**.

If you need to distinguish a button without looking at it, it is possible to realize mat or glossy **glass engravings**.