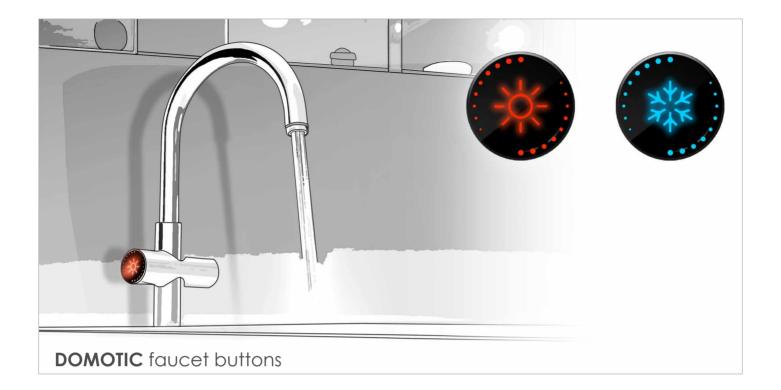

## **RESISTANCE TO WATER AND DIRT**

With our technology the touch experience is possible even in the presence of **dirt** and **water** making our products suitable not only for interior design, but also for outdoor applications.