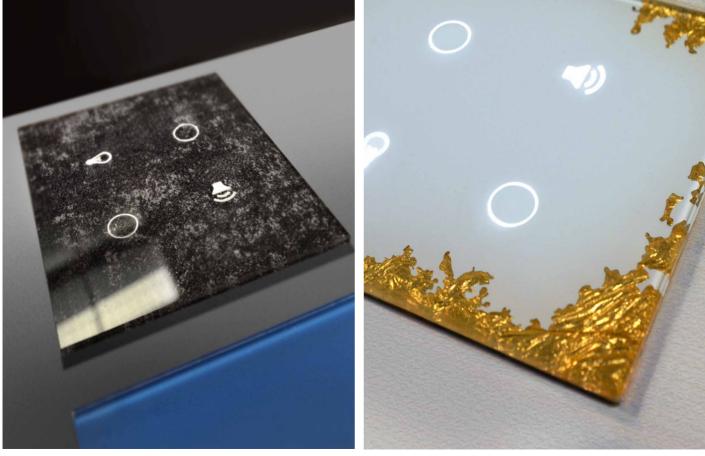

## 2. THE SHAPE OF GLASS

We are able to create glasses with **boundaries** of any **shape** and **leaving empty areas inside**.

If you need to distinguish a button without looking at it, it is possible to realize mat or glossy **glass engravings**.

## BACKGROUND LACQUERED

paints of any color, RAL, textural effects...

## **SLOGANS AND DIGITAL IMAGES**

It is possible to include slogans, logotypes or photos even dierentiated within the same product.