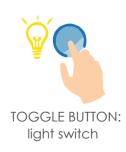

# 4.TOUCH INTERPLAY

With our technology we can decide the type of interplay with the product according to the requirement.

PROXIMITY: cases of hygiene or obscurity

TOUCH: dispensers

DOUBLE TOUCH: smart utilities

PROLONGED TOUCH: volume