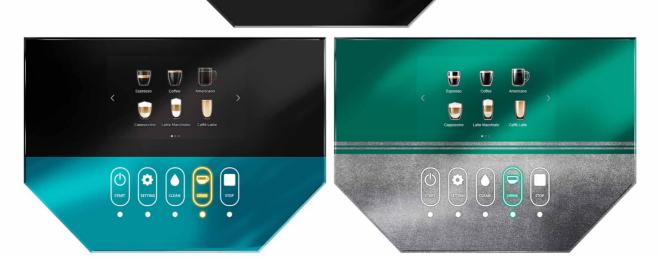

## 1. GRAPHIC STYLE

Each project is **customized** according to the customer specications.

Our production exibility in the decoration allows us to realize both minimal and more sophisticated keyboards.

## 2. THE SHAPE OF GLASS

We are able to create glasses with **boundaries** of any **shape** and **leaving empty areas inside**.

If you need to distinguish a button without looking at it, it is possible to realize mat or glossy **glass engravings**.

# 3. THE DECORATION OF GLASS

Our decoration techniques make use of digital technology. In order to compose the design of the keyboards we have many possibilities.