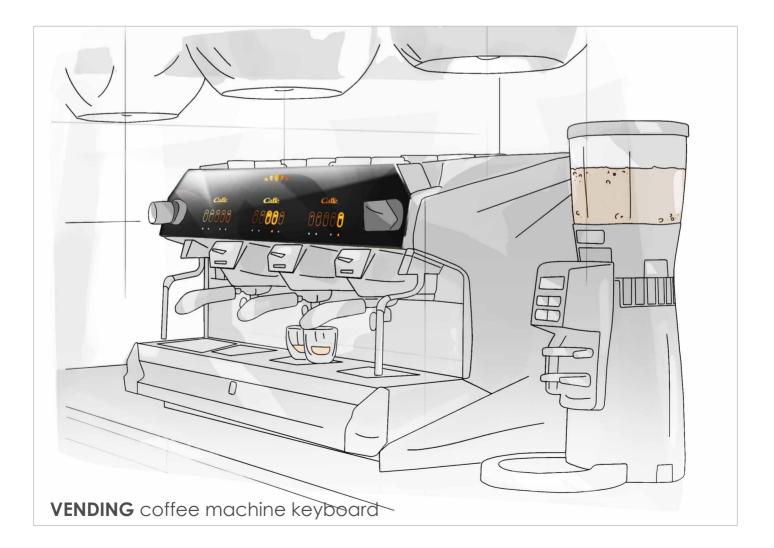

## **CUSTOMIZABLE INTERACTION**

We have studied the most advanced solutions for the **interplay** with the keyboard in order to combine the **button's feedback** with **glass decoration** using **back-lighting effects**, **sound** and **tactile sense**.