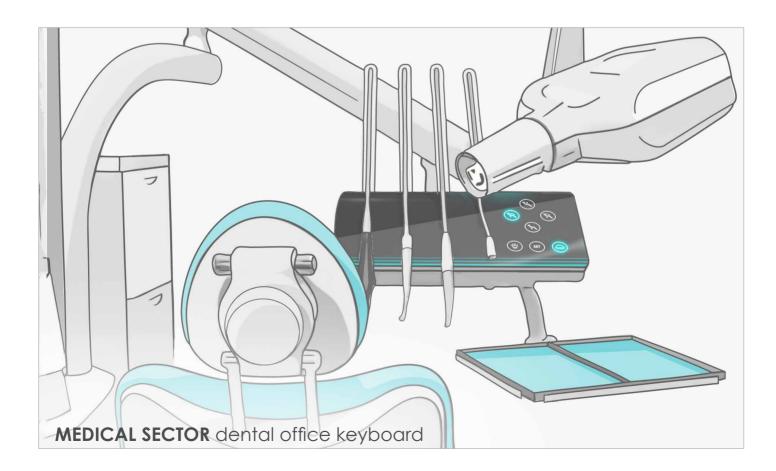

## SENSORS AND ACTUATORS

The keyboard is not only a **human-machine interface** but it can also work as a **control unit** for your product.

In this case it can also manage **sensors** and **actuators** of your system.

Sensors: Acquisition data temperature, pressure

Actuator: light, solenoid valves, motors