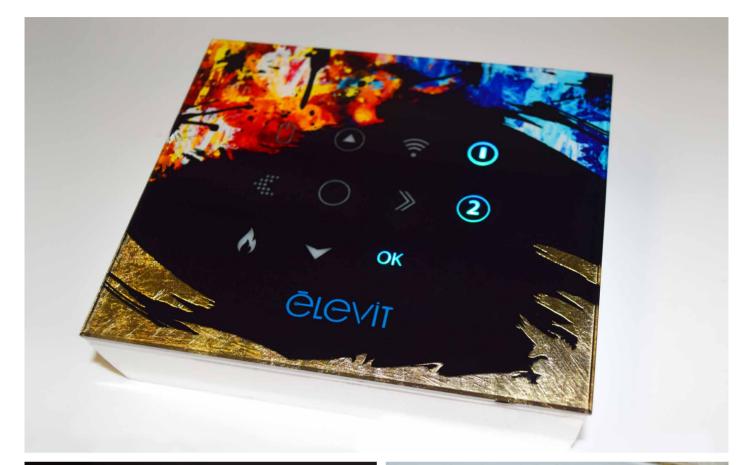

## 1. GRAPHIC STYLE

Each project is **customized** according to the customer specications.

Our production exibility in the decoration allows us to realize both minimal and more sophisticated keyboards.

## 2. THE SHAPE OF GLASS

We are able to create glasses with **boundaries** of any **shape** and **leaving empty areas inside**.

If you need to distinguish a button without looking at it, it is possible to realize mat or glossy **glass engravings**.

# 3. THE DECORATION OF GLASS

Our decoration techniques make use of digital technology. In order to compose the design of the keyboards we have many possibilities.

## **SLOGANS AND DIGITAL IMAGES**

It is possible to include slogans, logotypes or photos even dierentiated within the same product.